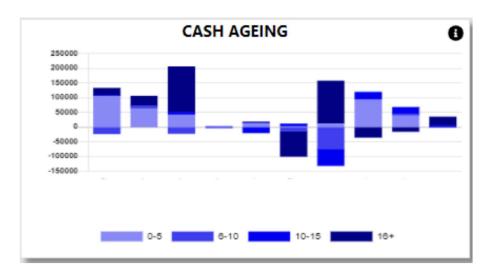

### 2. Cash Outstanding Ageing.

The system will calculate the cash outstanding in ageing brackets of 5 days.

You can export the above view to excel including the graph and individual Branches / Users for the outstanding cash.