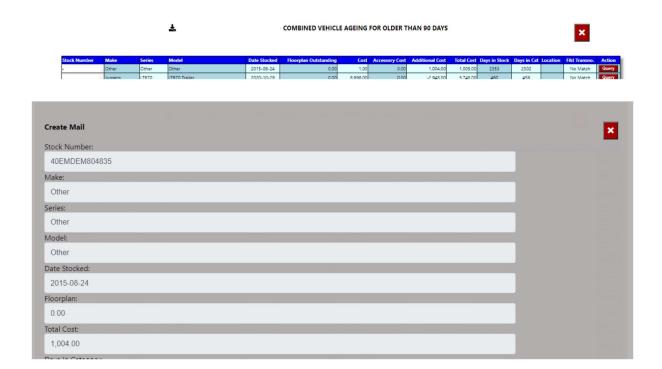

#### 4. Vehicle Ageing.

The system will calculate the vehicle ageing in ageing brackets of 30 days.

You can export the above view to excel including the graph and individual Branches / Users for the vehicle ageing.

You can click on the aging bracket, and it will drill down to the individual account that is outstanding with comments that has been entered. With an option to query this transaction from the BI tool.