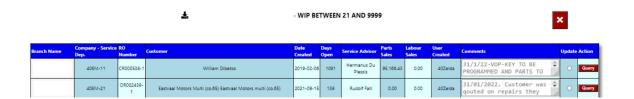

You can click on the aging bracket, and it will drill down to the individual Repair Orders with comments that has been entered. With an option to query this transaction from the BI tool.