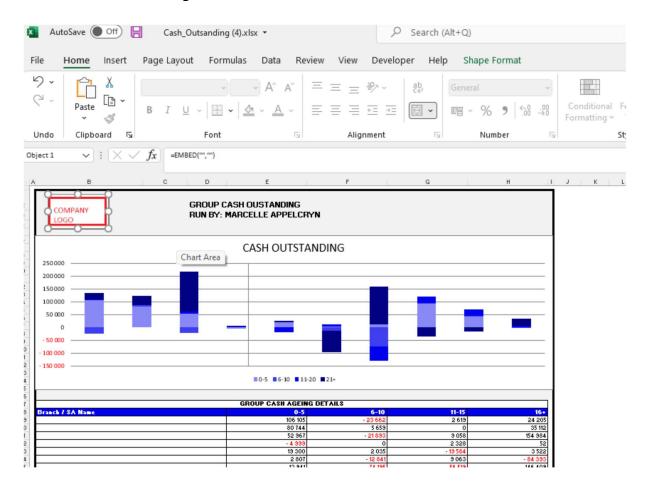

### 2. Cash Outstanding Ageing.

The system will calculate the cash outstanding in ageing brackets of 5 days.

You can export the above view to excel including the graph and individual Branches / Users for the outstanding cash.

You can click on the department, and it will drill down to the individual transactions that is outstanding with comments that has been entered. With an option to query this transaction from the BI tool.