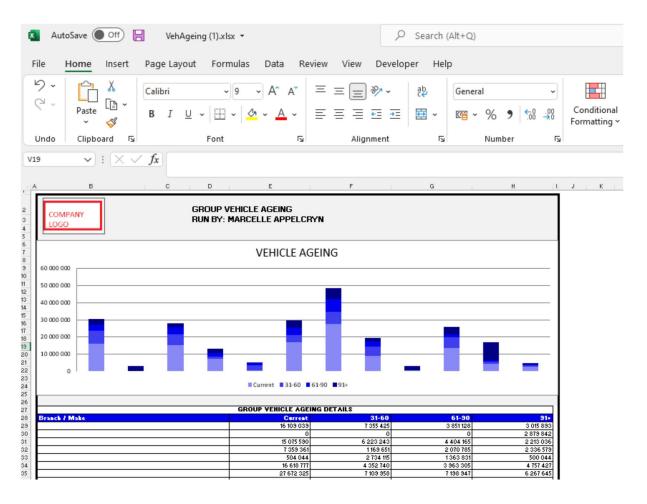

#### 4. Vehicle Ageing.

The system will calculate the vehicle ageing in ageing brackets of 30 days.

You can export the above view to excel including the graph and individual Branches / Users for the vehicle ageing.