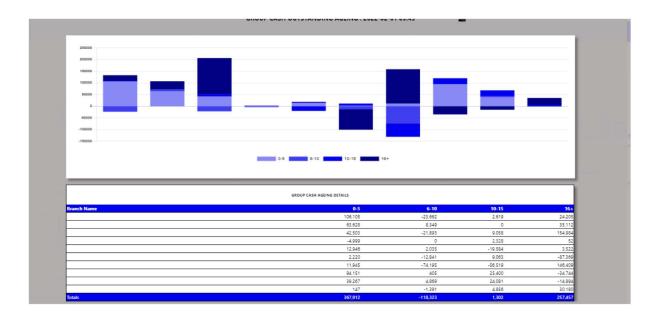

### 2. Cash Outstanding Ageing.

The system will calculate the cash outstanding in ageing brackets of 5 days.

You can export the above view to excel including the graph and individual Branches / Users for the outstanding cash.

You can click on the department, and it will drill down to the individual transactions that is outstanding with comments that has been entered. With an option to query this transaction from the BI tool.