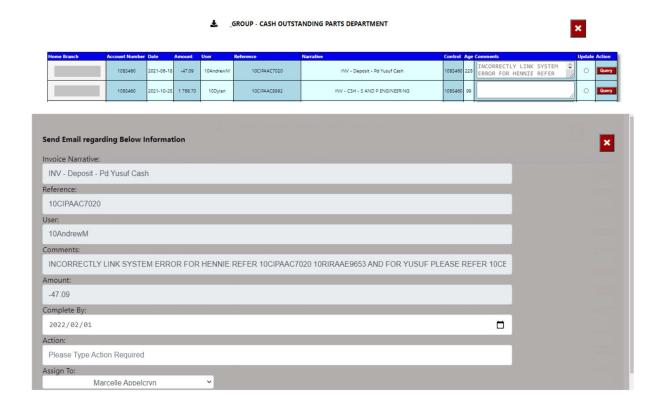

### 2. Cash Outstanding Ageing.

The system will calculate the cash outstanding in ageing brackets of 5 days.

You can export the above view to excel including the graph and individual Branches / Users for the outstanding cash.

You can click on the department, and it will drill down to the individual transactions that is outstanding with comments that has been entered. With an option to query this transaction from the BI tool.