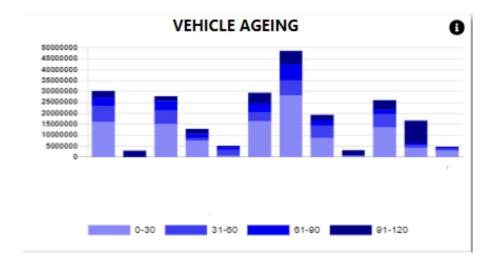

#### 4. Vehicle Ageing.

The system will calculate the vehicle ageing in ageing brackets of 30 days.

You can export the above view to excel including the graph and individual Branches / Users for the vehicle ageing.

You can click on the aging bracket, and it will drill down to the individual account that is outstanding with comments that has been entered. With an option to query this transaction from the BI tool.