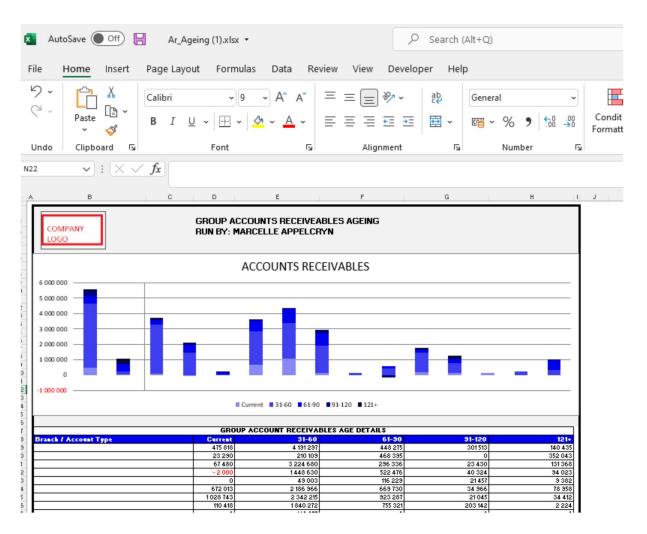

#### 3. Account Receivable Ageing.

The system will calculate the Accounts outstanding in ageing brackets of 30 days.

You can export the above view to excel including the graph and individual Branches / Users for the account receivable ageing.