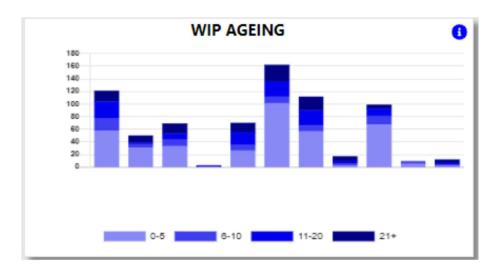

#### 6. WIP Ageing.

The system will calculate the vehicle ageing in ageing brackets of 5 days.

With the information Icon you can then drill down to the details of the ageing.

You can export the above view to excel including the graph and individual Branches / Users for the WIP ageing.