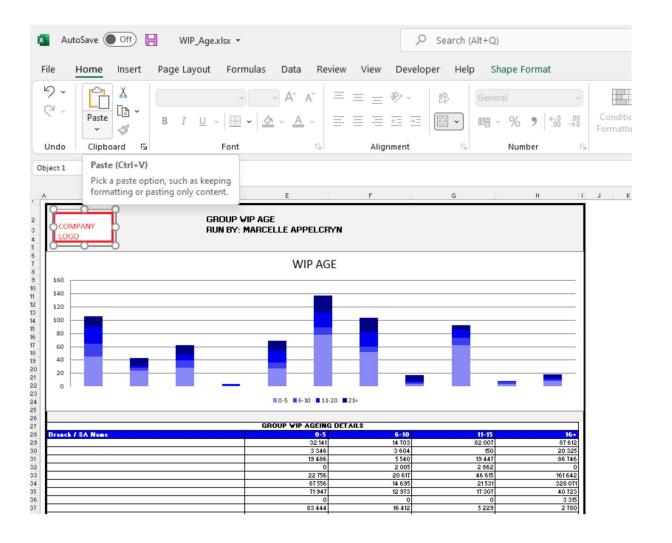

#### 6. WIP Ageing.

The system will calculate the vehicle ageing in ageing brackets of 5 days.

With the information Icon you can then drill down to the details of the ageing.

You can export the above view to excel including the graph and individual Branches / Users for the WIP ageing.