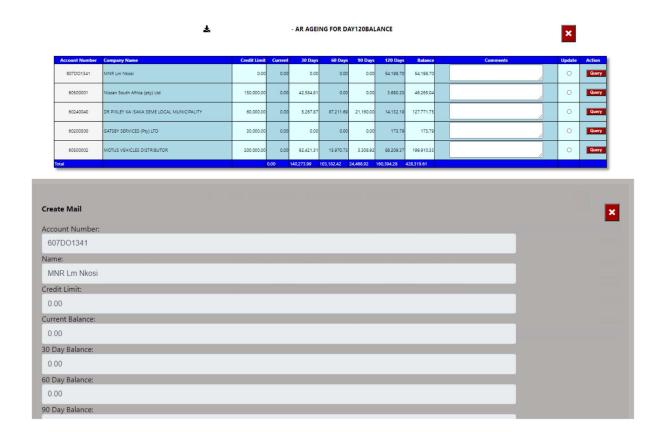

#### 3. Account Receivable Ageing.

The system will calculate the Accounts outstanding in ageing brackets of 30 days.

You can export the above view to excel including the graph and individual Branches / Users for the account receivable ageing.

You can click on the aging bracket, and it will drill down to the individual account that is outstanding with comments that has been entered. With an option to query this transaction from the BI tool.