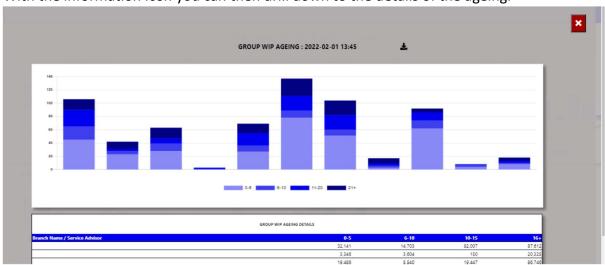

#### 6. WIP Ageing.

The system will calculate the vehicle ageing in ageing brackets of 5 days.

With the information Icon you can then drill down to the details of the ageing.

You can export the above view to excel including the graph and individual Branches / Users for the WIP ageing.

You can click on the aging bracket, and it will drill down to the individual Repair Orders with comments that has been entered. With an option to query this transaction from the BI tool.