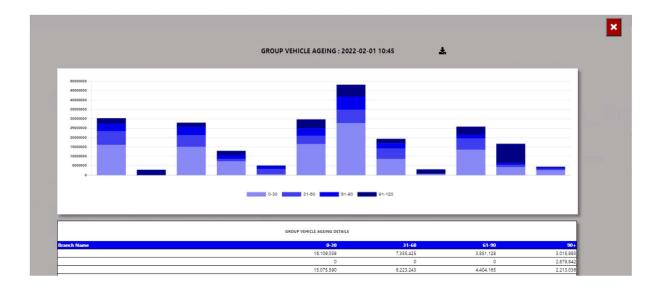

#### 4. Vehicle Ageing.

The system will calculate the vehicle ageing in ageing brackets of 30 days.

You can export the above view to excel including the graph and individual Branches / Users for the vehicle ageing.

You can click on the aging bracket, and it will drill down to the individual account that is outstanding with comments that has been entered. With an option to query this transaction from the BI tool.