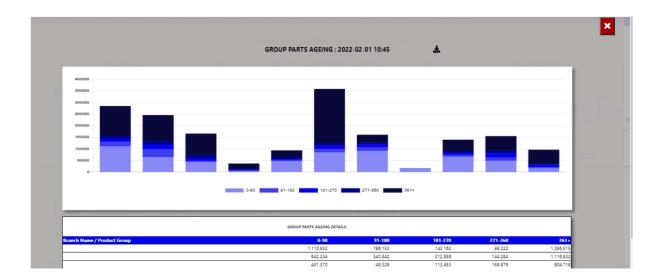

#### 5. Parts Ageing.

The system will calculate the parts ageing in ageing brackets of 90 days.

You can export the above view to excel including the graph and individual Branches / Users for the parts ageing.

You can click on the aging bracket, and it will drill down to the individual account that is outstanding with comments that has been entered.