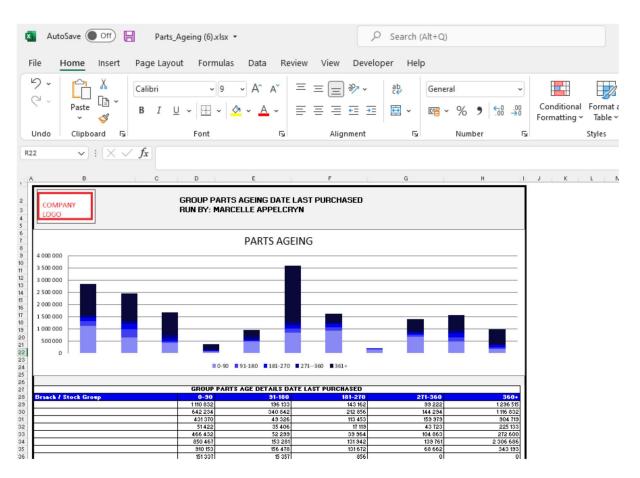

#### 5. Parts Ageing.

The system will calculate the parts ageing in ageing brackets of 90 days.

You can export the above view to excel including the graph and individual Branches / Users for the parts ageing.

You can click on the aging bracket, and it will drill down to the individual account that is outstanding with comments that has been entered.