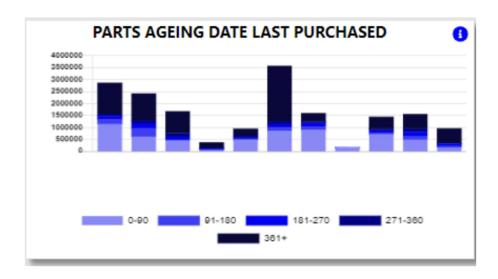

#### 5. Parts Ageing.

The system will calculate the parts ageing in ageing brackets of 90 days.

You can export the above view to excel including the graph and individual Branches / Users for the parts ageing.

You can click on the aging bracket, and it will drill down to the individual account that is outstanding with comments that has been entered.