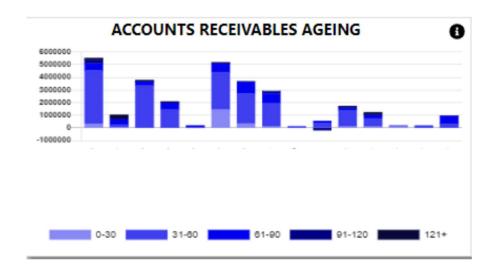

#### 3. Account Receivable Ageing.

The system will calculate the Accounts outstanding in ageing brackets of 30 days.

You can export the above view to excel including the graph and individual Branches / Users for the account receivable ageing.

You can click on the aging bracket, and it will drill down to the individual account that is outstanding with comments that has been entered. With an option to query this transaction from the BI tool.