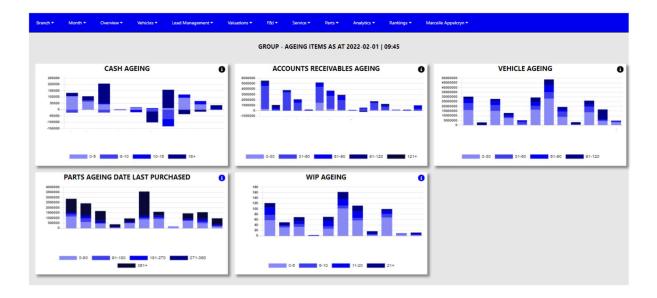

#### 1. View.

The view consists off all ageing items in the Group / Dealership.

### 2. Cash Outstanding Ageing.

The system will calculate the cash outstanding in ageing brackets of 5 days.

You can export the above view to excel including the graph and individual Branches / Users for the outstanding cash.

#### 3. Account Receivable Ageing.

The system will calculate the Accounts outstanding in ageing brackets of 30 days.

You can export the above view to excel including the graph and individual Branches / Users for the account receivable ageing.

#### 4. Vehicle Ageing.

The system will calculate the vehicle ageing in ageing brackets of 30 days.

You can export the above view to excel including the graph and individual Branches / Users for the vehicle ageing.

#### 5. Parts Ageing.

The system will calculate the parts ageing in ageing brackets of 90 days.

You can export the above view to excel including the graph and individual Branches / Users for the parts ageing.

#### 6. WIP Ageing.

The system will calculate the vehicle ageing in ageing brackets of 5 days.

With the information Icon you can then drill down to the details of the ageing.

You can export the above view to excel including the graph and individual Branches / Users for the WIP ageing.