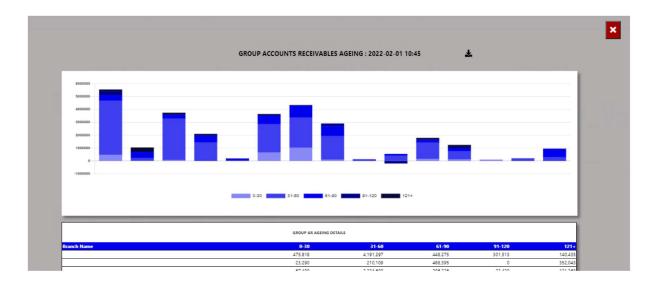

#### 3. Account Receivable Ageing.

The system will calculate the Accounts outstanding in ageing brackets of 30 days.

You can export the above view to excel including the graph and individual Branches / Users for the account receivable ageing.

You can click on the aging bracket, and it will drill down to the individual account that is outstanding with comments that has been entered. With an option to query this transaction from the BI tool.